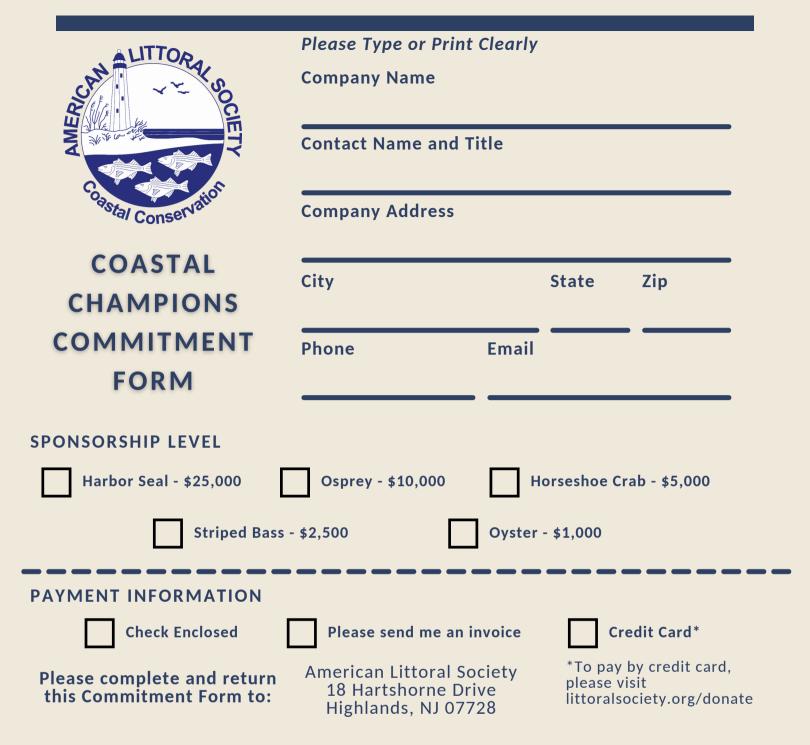

## **2022 Sponsorship Benefits**

All sponsors will be acknowledged on our website for one year.

| Conserve                                                                                        |                   |                         |                              |                    |                            |
|-------------------------------------------------------------------------------------------------|-------------------|-------------------------|------------------------------|--------------------|----------------------------|
| Levels and<br>Benefits                                                                          | Oyster<br>\$1,000 | Striped Bass<br>\$2,500 | Horseshoe<br>Crab<br>\$5,000 | Osprey<br>\$10,000 | Harbor<br>Seal<br>\$25,000 |
| Certificate of Appreciation                                                                     |                   |                         |                              |                    |                            |
| Logo on website                                                                                 |                   |                         |                              |                    |                            |
| Social media feature<br>(Reach over 500,000<br>annually across Facebook,<br>Instagram, Twitter) |                   |                         |                              |                    |                            |
| Logo in monthly e-news<br>(over 12,500 recipients)                                              |                   |                         |                              |                    |                            |
| Subscription to printed publications                                                            |                   |                         |                              |                    |                            |
| Name and logo in printed publications (2,500 recipients)                                        |                   |                         |                              |                    |                            |
| (5) Complimentary passes<br>per quarter to educational<br>events                                |                   |                         |                              |                    |                            |
| (5) Complimentary Group<br>Membership(s)                                                        |                   |                         |                              |                    |                            |
| Lunch and Learn on topic<br>of your choice for your<br>company                                  |                   |                         |                              |                    |                            |
| Lobster Run 5K<br>Sponsorship                                                                   |                   |                         |                              |                    |                            |
| Fall Fundraiser<br>Sponsorship                                                                  |                   |                         |                              |                    |                            |
| Private Company trip<br>(Delaware Bay, Sandy<br>Hook, or Jamaica Bay)                           |                   |                         |                              |                    |                            |